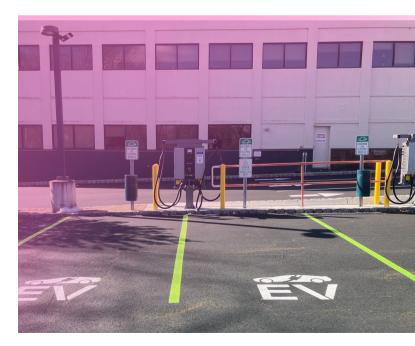

## Charging Destination Information:

Location: Clinton, NJ Industry: Retail Charging Access: Public

#### Infrastructure Hardware:

• Four (4) 60 kW DC Fast Charging Ports

### **Overview & Goals:**

Unity Bank has introduced EV charging stations at its Clinton, NJ, headquarters, reinforcing its commitment to sustainability.

The fast-charging DCFC stations provide charging times comparable to the duration of customer transactions and offer discounts for employees and customers.