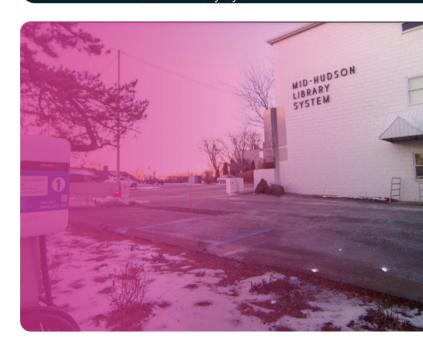

## Mid-Hudson Library System

# Charging Destination Information:

Location: Poughkeepsie, NY

Industry: Municipal

Charging Access: Public

## Overview & Goals:

The Mid-Hudson Library System chose to install EV infrastructure to demonstrate its strong commitment to sustainability and community service through a targeted initiative aimed at achieving the Sustainable Libraries Initiative Certificate.